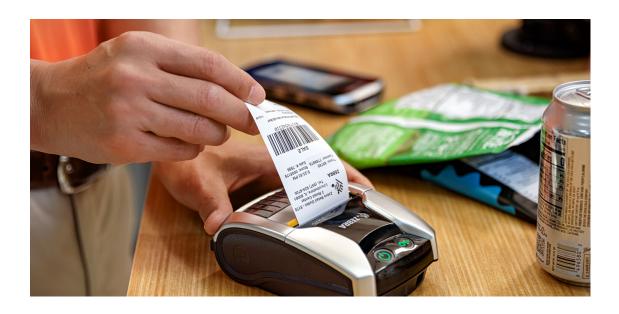

### Printing from Android™ applications made easy

Zebra Print simplifies printing by allowing Android users to print directly from an application or browser without the need for additional programs or developer intervention. Print PDF documents, images and other content on fixed sized labels or different length PDFs and web content\* on continuous media. Remove complex printing steps to save time, streamline processes and empower your teams to accomplish more.