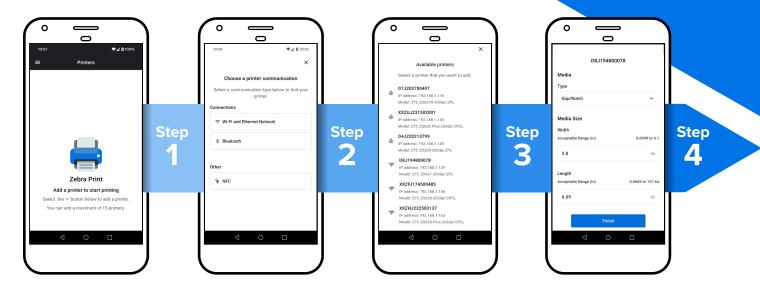

rint with confidence every time.

#### Free Mobile App for Android

The app is available at no cost on Google Play for any devices running Android 10 or later. Simply download, search and connect to Zebra printers and start printing from any Android application.

#### Requirements

Compatible Printers
ZQ300 Series, ZQ300
Plus Series, ZQ500
Series, ZQ600 Series,
ZQ600 Plus Series,
ZD200 Series, ZD400
Series, ZD500 Series,
ZD500 Series, ZT100
Series, ZT200 Series,
ZT400 Series, ZT600
Series, ZR300 Series,
ZR300 Plus Series,
ZR600 Series,
ZR600 Plus Series

Minimum Link-OS™ Version Link-OS v5.2

**Minimum Android Version** Android 10

<sup>\*</sup>The HTML and elements of a web page can affect the output and therefore the result of web page printing cannot be guaranteed.

# **How to Start**



# **How to Print**





### For more information, visit zebra.com/ZebraPrint



NA and Corporate Headquarters +1 800 423 0442 inquiry4@zebra.com Asia-Pacific Headquarters +65 6858 0722 contact.apac@zebra.com **EMEA Headquarters** zebra.com/locations contact.emea@zebra.com

Latin America Headquarters zebra.com/locations la.contactme@zebra.com