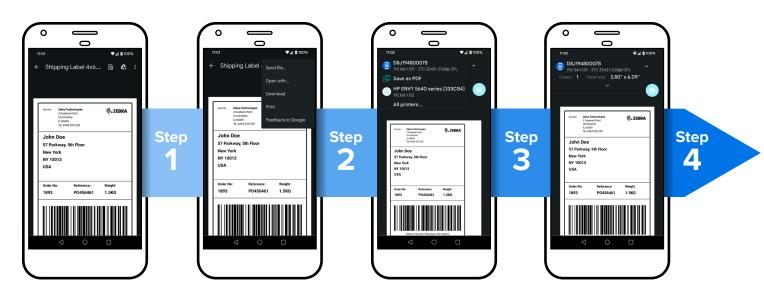

very time.

#### Free Mobile App for Android

The app is available at no cost on Google Play for any devices running Android 10 or later. Simply download, search and connect to Zebra printers and start printing from any Android application.

#### Requirements

Compatible Printers
ZQ300 Series, ZQ300
Plus Series, ZQ500
Series, ZQ600 Series,
ZQ600 Plus Series,
ZD200 Series, ZD400
Series, ZD500 Series,
ZD500 Series, ZT100
Series, ZT200 Series,
ZT400 Series, ZT600
Series, ZR300 Series,
ZR300 Plus Series,
ZR600 Series,
ZR600 Plus Series

Minimum Link-OS™ Version Link-OS v5.2

**Minimum Android Version** Android 10

<sup>\*</sup>The HTML and elements of a web page can affect the output and therefore the result of web page printing cannot be guaranteed.

# **How to Start**



# **How to Print**





### For more information, visit zebra.com/ZebraPrint



NA and Corporate Headquarters +1 800 423 0442 inquiry4@zebra.com Asia-Pacific Headquarters +65 6858 0722 contact.apac@zebra.com **EMEA Headquarters** zebra.com/locations contact.emea@zebra.com

Latin America Headquarters zebra.com/locations la.contactme@zebra.com