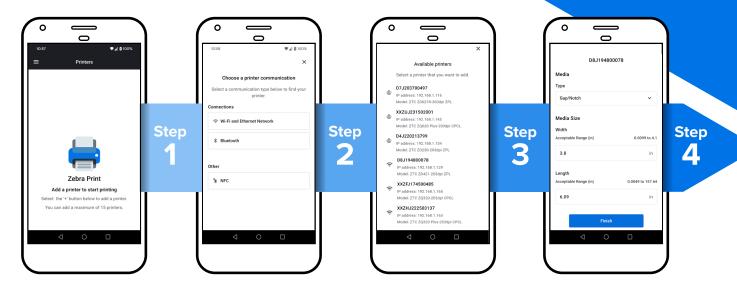

ial—to print with confidence every time.

#### Free Mobile App for Android

The app is available at no cost on Google Play for any devices running Android 10 or later. Simply download, search and connect to Zebra printers and start printing from any Android application.

#### \*The HTML and elements of a web page can affect the output and therefore the result of web page printing cannot be guaranteed.

#### Requirements

Compatible Printers
ZQ300 Series, ZQ300
Plus Series, ZQ500
Series, ZQ600 Series,
ZQ600 Plus Series,
ZD200 Series, ZD400
Series, ZD500 Series,
ZD600 Series, ZT100
Series, ZT200 Series,
ZT400 Series, ZT600
Series, ZR300 Series,
ZR300 Plus Series,
ZR600 Series,
ZR600 Plus Series

Minimum Link-OS™ Version Link-OS v5.2

Minimum Android Version Android 10

### **How to Start**



## **How to Print**





### For more information, visit zebra.com/ZebraPrint



NA and Corporate Headquarters +1 800 423 0442 inquiry4@zebra.com Asia-Pacific Headquarters +65 6858 0722 contact.apac@zebra.com **EMEA Headquarters** zebra.com/locations contact.emea@zebra.com

Latin America Headquarters zebra.com/locations la.contactme@zebra.com