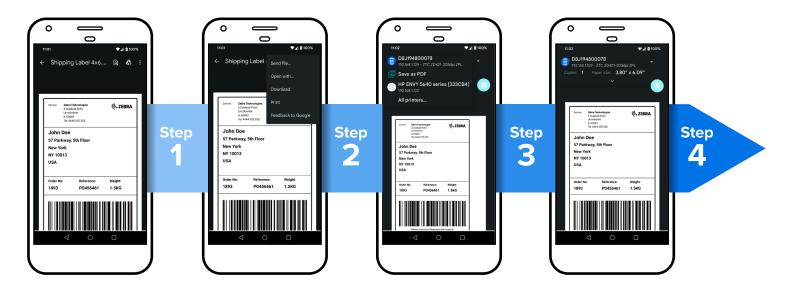

dence every time.

#### Free Mobile App for Android

The app is available at no cost on Google Play for any devices running Android 10 or later. Simply download, search and connect to Zebra printers and start printing from any Android application.

#### \*The HTML and elements of a web page can affect the output and therefore the result of web page printing cannot be guaranteed.

#### Requirements

Compatible Printers
ZQ300 Series, ZQ300
Plus Series, ZQ500
Series, ZQ600 Series,
ZQ600 Plus Series,
ZD200 Series, ZD400
Series, ZD500 Series,
ZD600 Series, ZT100
Series, ZT200 Series,
ZT400 Series, ZT600
Series, ZR300 Series,
ZR300 Plus Series,
ZR600 Series,
ZR600 Plus Series

Minimum Link-OS™ Version Link-OS v5.2

Minimum Android Version Android 10

### **How to Start**



## **How to Print**





### For more information, visit zebra.com/ZebraPrint



NA and Corporate Headquarters +1 800 423 0442 inquiry4@zebra.com Asia-Pacific Headquarters +65 6858 0722 contact.apac@zebra.com **EMEA Headquarters** zebra.com/locations contact.emea@zebra.com

Latin America Headquarters zebra.com/locations la.contactme@zebra.com